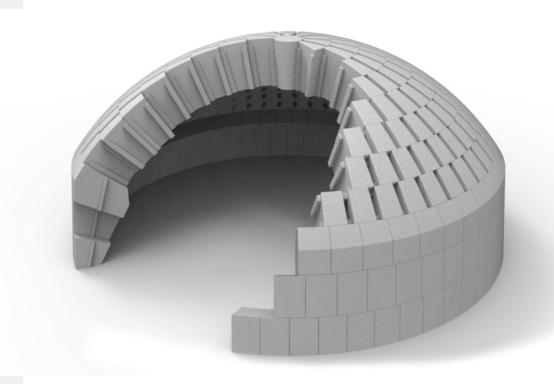

Here are some examples from our global projects:

- For the support dome of the secondary reformer, our precast blocks have a much higher cold crushing strength than pressed bricks
- For the incineration section of the SRU, our precast burner blocks are trusted for their high thermal shock resistance